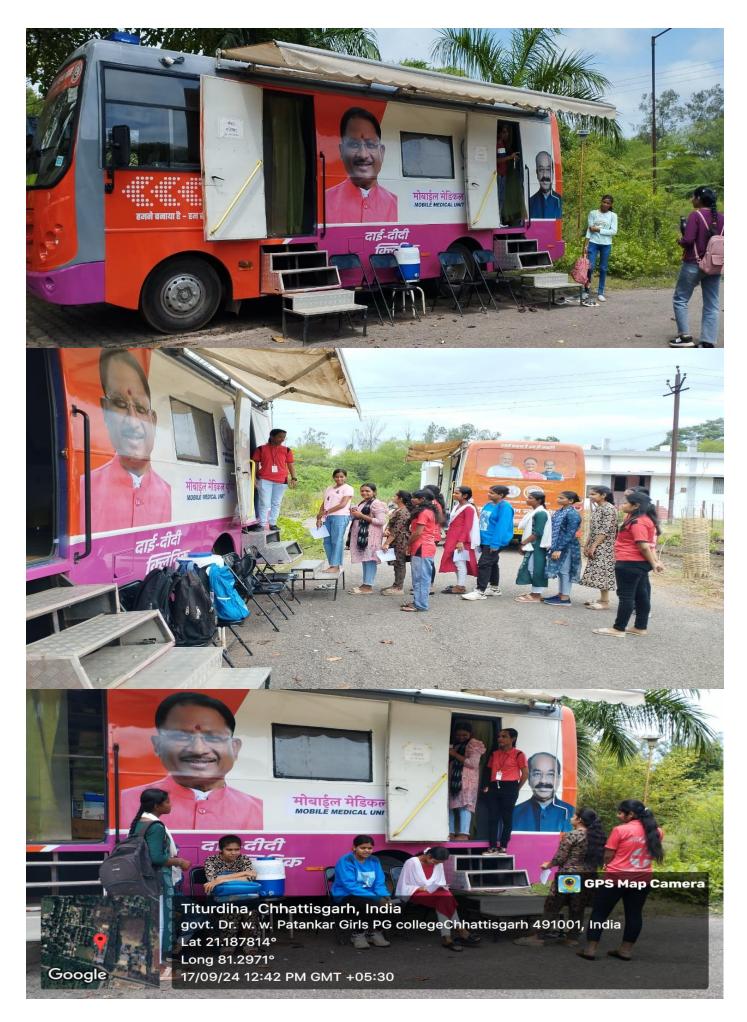

ं मदद मिलेगी।

If you are suffering from flu or have an infected diseases to public places like club, cinema, market etc. influsing the spread of pathogen. अस्पताल में हाथ अच्छी तरह से धोयें।

- · Wash your hands properly in Hospital.



| गम :          | -         | उंचाई :            |
|---------------|-----------|--------------------|
| कक्षा :       |           | वजन :              |
| ।वेश क्र.:    | _         | ब्लड ग्रुप :       |
| जन्मतिथि :    |           | ब्लड प्रेशर :      |
| पेता का नाम : |           | अन्य कोई बीमारी :  |
| नाता का नाम : | 1.00      | जन्य काञ्च जानाराः |
| गता :         |           |                    |
| मो.नं. :      |           |                    |
|               |           |                    |
|               | हस्ताक्षर |                    |



**Mukhyamantri Mobile Medical Unit Facility**